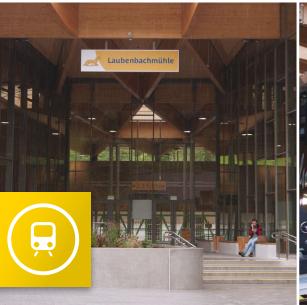

### Brief company profile

The "Niederösterreichische Verkehrsorganisationsgesellschaft / NÖVOG" (Lower Austrian Traffic Management Company) is responsible for managing Lower Austria's public regional traffic operations. Among other things, this includes the planning and operation of bus and railway lines (so-called "Wieselbusse" and NÖVOG trains) and aerial cableways, in addition to managing the corresponding real estate and shareholdings. NÖVOG currently uses 232 km of the available 329 km railway network for its passenger services. Railway lines include Citybahn Waidhofen, Waldviertelbahn, Reblaus-Express, Wachaubahn, and Martiazellerbahn (this latter one was the object of a substantial investment over the past few years). The core elements of NÖVOG's services are the new rail wagons and the Laubenbachmühle operations centre. In future, all NÖVOG lines will be operated from a central control room here. Situated next to the railway station, the newly constructed building complex includes a train shed and workshop, marking the central point of the Mariazellerbahn line, smack in the middle between the downhill and uphill routes.