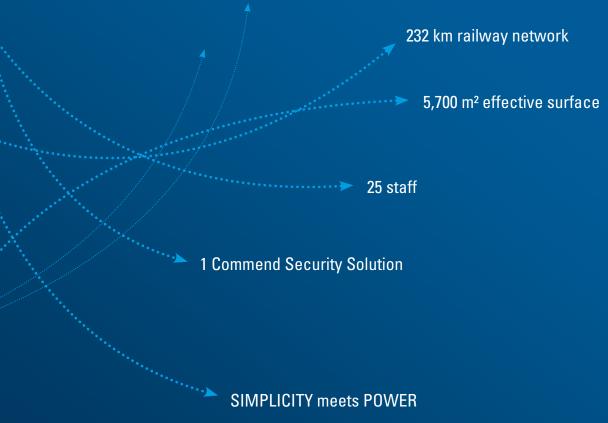

#### **Basic Project Data**

5,700 m<sup>2</sup> effective surface

Station concourse, workshop, train shed

25 staff (not including conductors

or engine drivers)

€ 20m annual budget

"Stairway to Heaven" tourism train with modern railcars and new panorama cars

### Brief company profile

The "Niederösterreichische Verkehrsorganisationsgesellschaft / NÖVOG" (Lower Austrian Traffic Management Company) is responsible for managing Lower Austria's public regional traffic operations. Among other things, this includes the planning and operation of bus and railway lines (so-called "Wieselbusse" and NÖVOG trains) and aerial cableways, in addition to managing the corresponding real estate and shareholdings. NÖVOG currently uses 232 km of the available 329 km railway network for its passenger services. Railway lines include Citybahn Waidhofen, Waldviertelbahn, Reblaus-Express, Wachaubahn, and Martiazellerbahn (this latter one was the object of a substantial investment over the past few years). The core elements of NÖVOG's services are the new rail wagons and the Laubenbachmühle operations centre. In future, all NÖVOG lines will be operated from a central control room here. Situated next to the railway station, the newly constructed building complex includes a train shed and workshop, marking the central point of the Mariazellerbahn line, smack in the middle between the downhill and uphill routes.