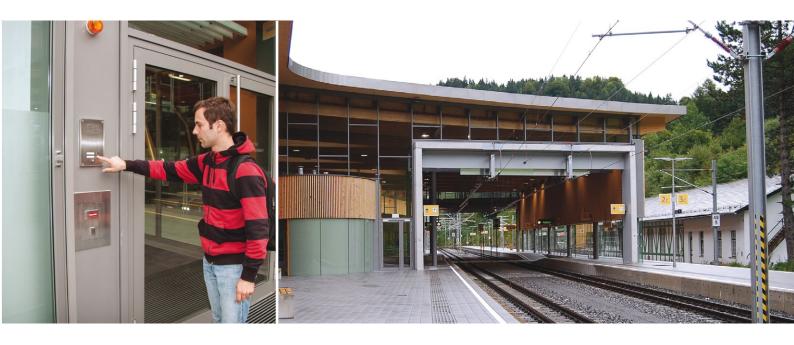

#### Door/Gate Intercom Stations:

## The Challenge

Access to operations buildings and workshops were to be protected against unauthorised access by means of door and gate intercoms.

Another requirement was the integration of the existing ELA system for operations buildings and public areas (bistro/concessions, platforms, etc.).

#### The Solution

A GE 800 Intercom Server now provides central management of all door/gate and office Intercom stations. Access doors and gates have been fitted with vandal-resistant Intercom stations and can be remote-operated via the Control Desk and individual office Intercom stations. This arrangement ensures convenient controlled access to all sensitive areas. Also, staff at the central Control Desk can now make announcements to six different PA circuits to selectively address public and staff-only areas.