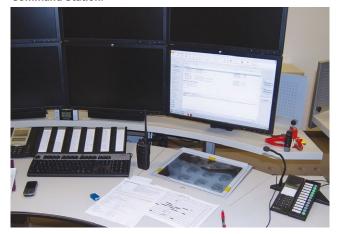

#### **Command Station:**

#### The Solution

A GE 800 Intercom Server now provides central management of all door/gate and office Intercom stations. Access doors and gates have been fitted with vandal-resistant Intercom stations and can be remote-operated via the Control Desk and individual office Intercom stations. This arrangement ensures convenient controlled access to all sensitive areas. Also, staff at the central Control Desk can now make announcements to six different PA circuits to selectively address public and staff-only areas.

To avoid technical wiring limitations, the Control Desk station that interconnects the control room and station buildings were networked to the Intercom Server using optical waveguide connections.