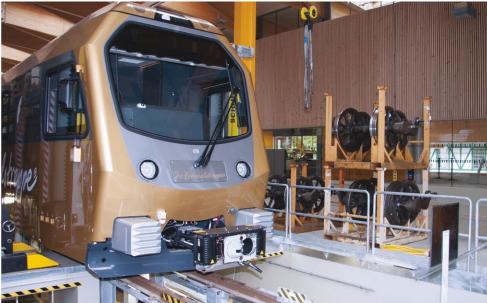

#### **Basic Project Data**

5,700 m<sup>2</sup> effective surface

Station concourse, workshop, train shed

25 staff (not including conductors

or engine drivers)

€ 20m annual budget

"Stairway to Heaven" tourism train with modern railcars and new panorama cars

#### **Technical Implementation**

Intercom Server GE 800 linked to eightfold ELA amplifier

Vandal-resistant door control

Desktop and wall-mounted Intercom stations for offices and workshop areas

Control Desk with direct dialling module for Control Room

### Brief company profile

The "Niederösterreichische Verkehrsorganisationsgesellschaft / NÖVOG" (Lower Austrian Traffic Management Company) is responsible for managing Lower Austria's public regional traffic operations. Among other things, this includes the planning and operation of bus and railway lines (so-called "Wieselbusse" and NÖVOG trains) and aerial cableways, in addition to managing the corresponding real estate and shareholdings. NÖVOG currently uses 232 km of the available 329 km railway network for its passenger services. Railway lines include Citybahn Waidhofen, Waldviertelbahn, Reblaus-Express, Wachaubahn, and Martiazellerbahn (this latter one was the object of a substantial investment over the past few years). The core elements of NÖVOG's services are the new rail wagons and the Laubenbachmühle operations centre. In future, all NÖVOG lines will be operated from a central control room here. Situated next to the railway station, the newly constructed building complex includes a train shed and workshop, marking the central point of the Mariazellerbahn line, smack in the middle between the downhill and uphill routes.