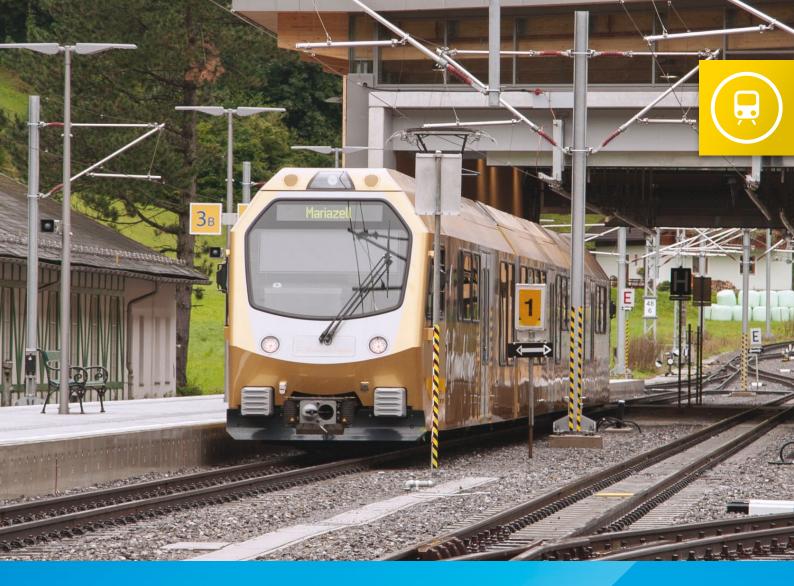

### Brief company profile

The "Niederösterreichische Verkehrsorganisationsgesellschaft / NÖVOG" (Lower Austrian Traffic Management Company) is responsible for managing Lower Austria's public regional traffic operations. Among other things, this includes the planning and operation of bus and railway lines (so-called "Wieselbusse" and NÖVOG trains) and aerial cableways, in addition to managing the corresponding real estate and shareholdings. NÖVOG currently uses 232 km of the available 329 km railway network for its passenger services. Railway lines include Citybahn Waidhofen, Waldviertelbahn, Reblaus-Express, Wachaubahn, and Martiazellerbahn (this latter one was the object of a substantial investment over the past few years). The core elements of NÖVOG's services are the new rail wagons and the Laubenbachmühle operations centre. In future, all NÖVOG lines will be operated from a central control room here. Situated next to the railway station, the newly constructed building complex includes a train shed and workshop, marking the central point of the Mariazellerbahn line, smack in the middle between the downhill and uphill routes.